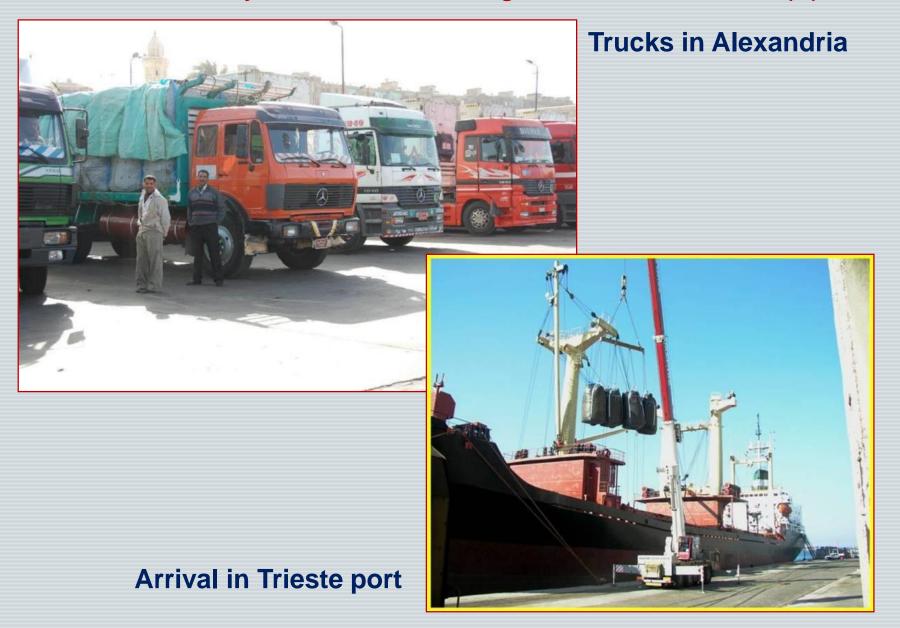

#### SPECIAL CASE FOR EGYPTIAN WARE POTATOES Pictures by PPS of Autonomous Region of Friuli Venezia Giulia (IT)

#### **TRACEABILITY OF THE TUBERS**

- Tubers are exported by an <u>officially registered</u> <u>exporter</u>, whose name or trademark shall be indicated on each consignment. Lists of exporters and exporting packing stations are sent to the Commission.
- The MSs shall have notified to the Commission the points of entry authorised for the import of potato tubers originating in Egypt, and the name and address of the responsible official body in charge of each point.
- The responsible official body in charge of the point of entry shall have been notified in advance of the <u>likely</u> <u>time of arrival</u> of consignments of potato tubers originating in Egypt and their <u>amount</u>.