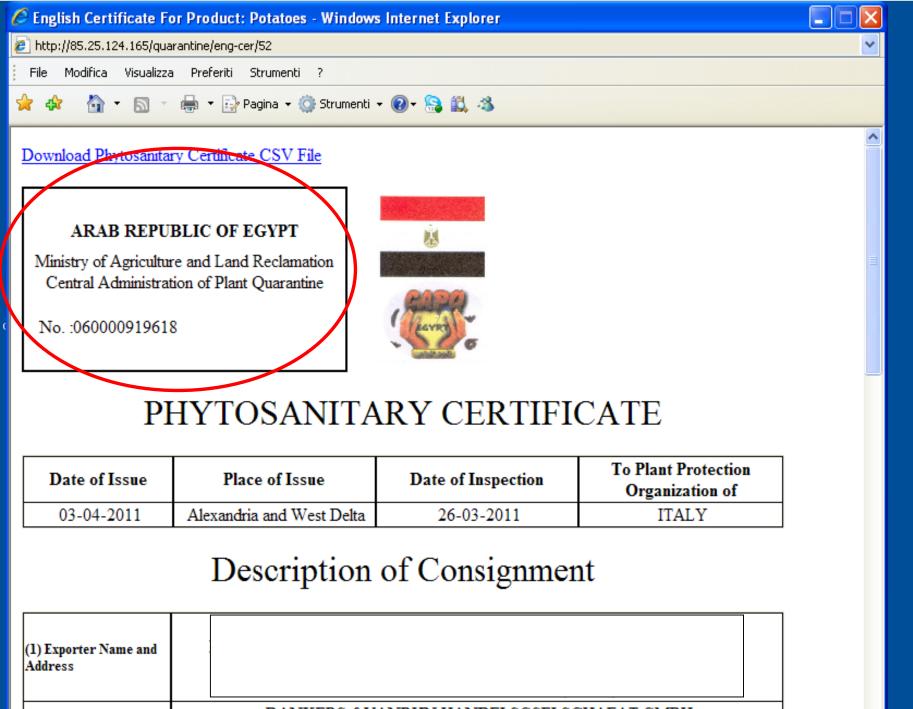

#### **TRACEABILITY OF THE TUBERS**

Prepared in lots, each of which shall be made up exclusively of tubers harvested in one single (controlled) PFA.

- Clearly labelled on each bag, with an indelible indication of the individual official code number given in the list of PFAs, and of the lot number.
- Accompanied by the <u>phytosanitary certificate</u> indicating the lot number(s) under the section "Distinguishing marks" of the certificate, and the official individual code number(s), under the section "Additional declaration".

#### COMMODITY:EGYPTIAN POTATOES

🔍 100% 🛛 🔻

П 🔇 📶 💟 🗾 🐠 👸 16.31

X

~

ATTACHED TO PHYTOSANITARY CERTIFICATE NO: 060000919618

DATE: 03-04-2011

M/V: ALZAHRA