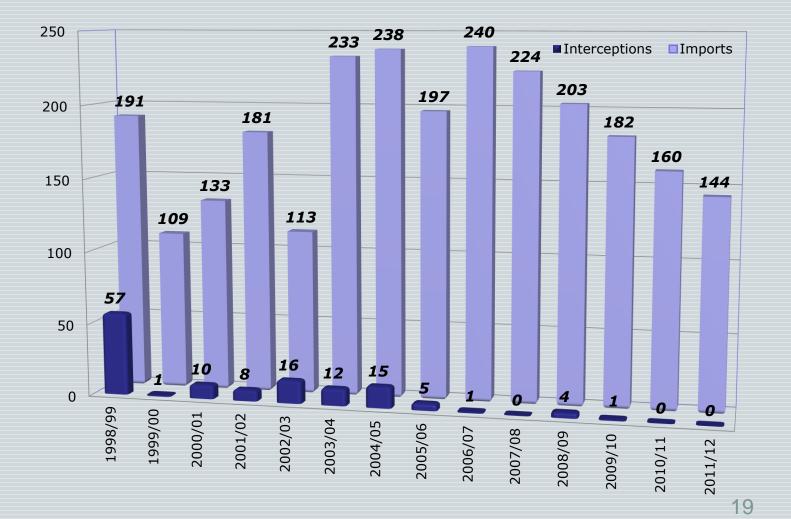

| 150                     |
| 2009/10 | 71.811,35               | 33                  | 158                                                    | 2.954                         | 104                     |
| 2010/11 | 61.063,63               | 29                  | 129                                                    | 2.604                         | 82                      |
| 2011/12 | 52.085,65               | 20                  | 82                                                     | 2.176                         | 66                      |
| AVERAGE | 70.775,44               | <b>37</b><br>(36,6) | <b>139</b><br>(138,8)                                  | 2.931                         | <b>106</b><br>(105,6)   |

#### EU IMPORTS OF EGYPTIAN POTATOES AND INTERCEPTIONS IN 1998-2012



#### **EXAMPLE OF EGYPTIAN POTATO CROPS IN PFAs**



#### **EXAMPLE OF EGYPTIAN POTATO CONSIGNMENTS**



#### **EXAMPLE OF EGYPTIAN POTATO CONSIGNMENTS**



#### **EXAMPLE OF EGYPTIAN POTATO CONSIGNMENTS**



### **SPIIE Project**

#### **Integrated System for Central Information Exchange**



### SPIIE Project Integrated System for Central Information Exchange

By PPS of Autonomous Region of Friuli Venezia Giulia (IT)



11 Amotazion genera <Annotazioni>

| Ø                     | Plant Quarantine Application   Plant Quarantine - Windows Internet Explorer