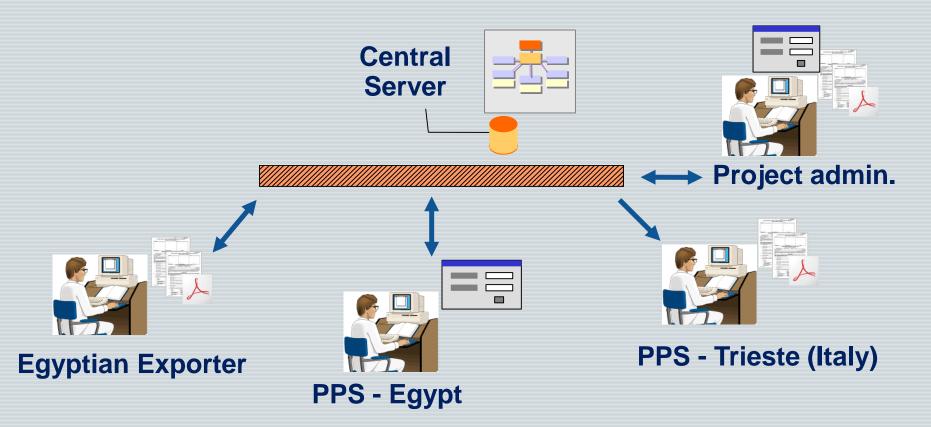

### **SPIIE Project**

#### **Integrated System for Central Information Exchange**

### SPIIE Project Integrated System for Central Information Exchange

By PPS of Autonomous Region of Friuli Venezia Giulia (IT)

11 Amotazion genera <Annotazioni>

| Ø                     | Plant Quarantine Application   Plant Quarantine - Windows Internet Explorer                                                                                                                                                                                                                                                                                                                                            |                                                                                | _ @ 🗙      |
|-----------------------|------------------------------------------------------------------------------------------------------------------------------------------------------------------------------------------------------------------------------------------------------------------------------------------------------------------------------------------------------------------------------------------------------------------------|--------------------------------------------------------------------------------|------------|
| G                     | Attp://85.25.124.165/quarantine/quarantine                                                                                                                                                                                                                                                                                                                                                                             | Google                                                                         | <b>P</b> - |
| j F                   | ile Modifica Visualizza Preferiti Strumenti ?                                                                                                                                                                                                                                                                                                                                                                          |                                                                                |            |
|                       | 🕸 👌 Plant Quarantine Application   Plant Quarantine                                                                                                                                                                                                                                                                                                                                                                    | 🟠 🝷 🔝 🝸 🖶 🝷 🔂 Pagina 👻 🍈 Strumenti 🝷 (                                         | 🛛 - 🔒 👋    |
|                       | Phytosanitary Certification         Phytosanitary Certification             Visive Inspections    Support Ticket                                                                                                                                                                                                                                                                                                       | Hi trieste, welcome back<br><u>Sign ou</u>                                     |            |
|                       | Home                                                                                                                                                                                                                                                                                                                                                                                                                   |                                                                                |            |
|                       | Plant Quarantine Application                                                                                                                                                                                                                                                                                                                                                                                           |                                                                                |            |
| s<br>6<br>01/2<br>107 | <ul> <li>Plant Quarantine Application</li> <li>You can display all phytosanitary certificates submitted by going to the top menu "Phytosanitary Certification".</li> <li>If you are from the Italian or Egyptian Quarantine Administration and want to review all phytosanitary certificate</li> <li>If you want to create a new phytosanitary certificate, go to the menu "New Phytosanitary Certificate".</li> </ul> | tes submitted, you can go the menu called "Search Phytosanitary Certificates". | _          |
|                       | This certificate is to certify that the plants, plant products or other regulated articles describe<br>official procedures and are considered to be free from the quarantine pests specified by<br>phytosanitary requirements of the importing contracting party, including those for regulated non                                                                                                                    | the importing contracting party and to conform with the curre                  |            |
| <                     |                                                                                                                                                                                                                                                                                                                                                                                                                        |                                                                                |            |
| Fine                  |                                                                                                                                                                                                                                                                                                                                                                                                                        | 🕞 😜 Internet 👻                                                                 | 100% 🔹 🛒   |
| -                     | 🖌 start 👘 🥖 💿 🦻 🐣 🌈 Plant Quarantine App                                                                                                                                                                                                                                                                                                                                                                               | п 🔦 📶 😪 🛃 4                                                                    | N 🔒 16.18  |