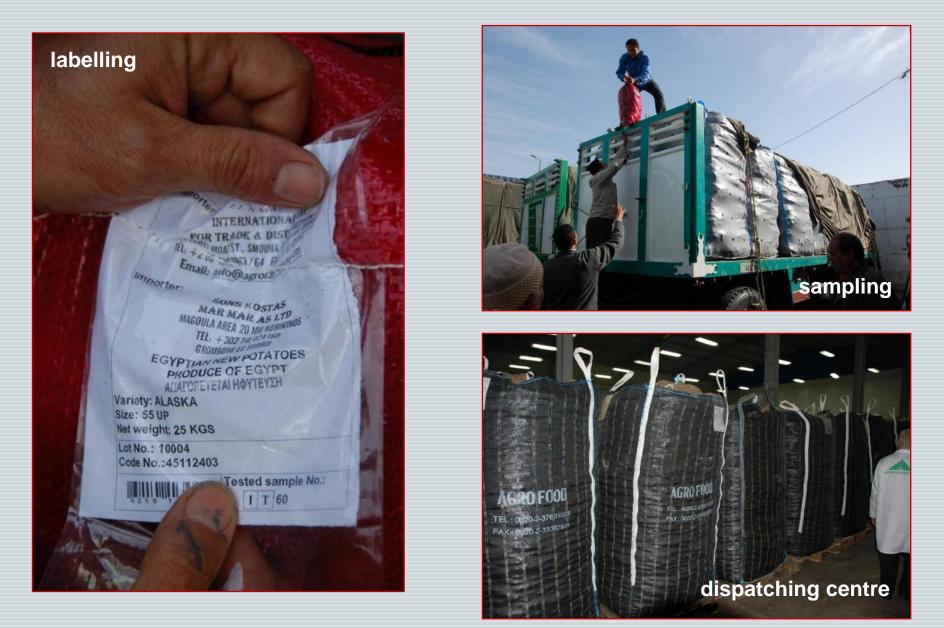

#### SPECIAL CASE FOR EGYPTIAN WARE POTATOES Pictures by PPS of Autonomous Region of Friuli Venezia Giulia (IT)

#### **TRACEABILITY OF THE TUBERS**

Prepared in lots, each of which shall be made up exclusively of tubers harvested in one single (controlled) PFA.

- Clearly labelled on each bag, with an indelible indication of the individual official code number given in the list of PFAs, and of the lot number.
- Accompanied by the <u>phytosanitary certificate</u> indicating the lot number(s) under the section "Distinguishing marks" of the certificate, and the official individual code number(s), under the section "Additional declaration".

#### **TRACEABILITY OF THE TUBERS**

- Tubers are exported by an <u>officially registered</u> <u>exporter</u>, whose name or trademark shall be indicated on each consignment. Lists of exporters and exporting packing stations are sent to the Commission.
- The MSs shall have notified to the Commission the points of entry authorised for the import of potato tubers originating in Egypt, and the name and address of the responsible official body in charge of each point.
- The responsible official body in charge of the point of entry shall have been notified in advance of the <u>likely</u> <u>time of arrival</u> of consignments of potato tubers originating in Egypt and their <u>amount</u>.