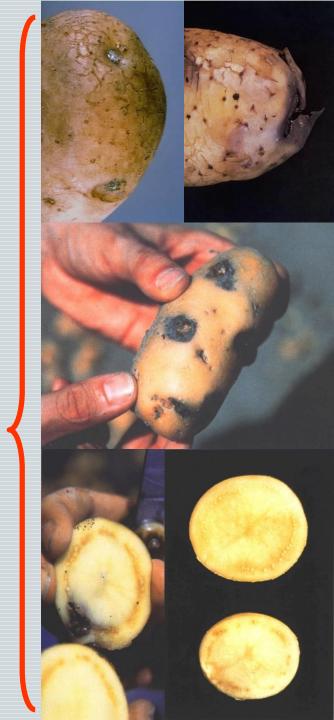

#### **VISUAL INSPECTIONS**

## Symptomless samples

#### Suspicious samples RAPID TEST AND SENT TO LABS

#### CONFIRMED INFECTION: IMPORTATION IS BANNED

- the hard copy of the Egyptian certificate is canceled, with a red stamp;
- adoption of proper phytosanitary measures
- interception and notification (Europhyt)