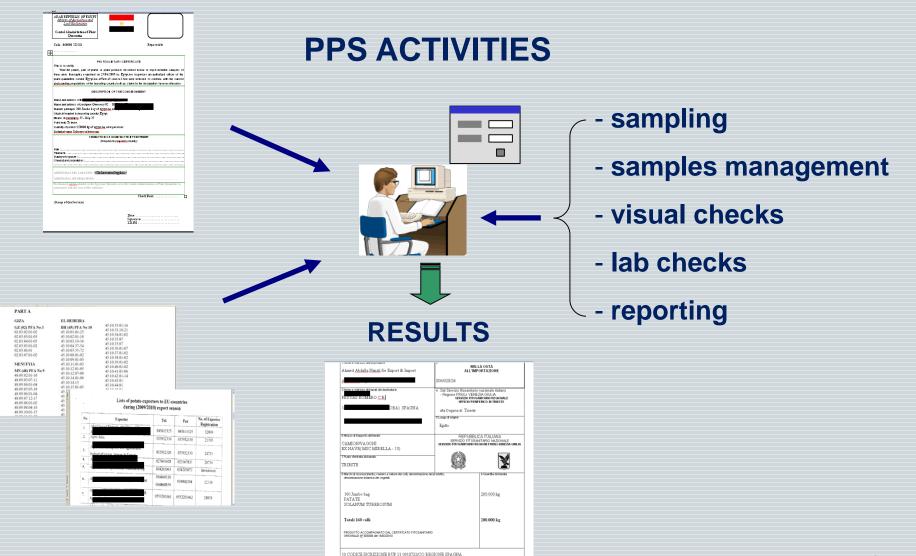

### **SPIIE Project**

#### **Integrated System for Central Information Exchange**

### SPIIE Project Integrated System for Central Information Exchange

By PPS of Autonomous Region of Friuli Venezia Giulia (IT)

11 Amotazion genera <Annotazioni>

| Ø                     | Plant Quarantine Application   Plant Quarantine - Windows Internet Explorer                                                                                                                                                                                                                                                                                                                                            |                                                                                | _ @ 🗙      |
|-----------------------|------------------------------------------------------------------------------------------------------------------------------------------------------------------------------------------------------------------------------------------------------------------------------------------------------------------------------------------------------------------------------------------------------------------------|--------------------------------------------------------------------------------|------------|
| G                     | Attp://85.25.124.165/quarantine/quarantine                                                                                                                                                                                                                                                                                                                                                                             | Google                                                                         | <b>P</b> - |
| j F                   | ile Modifica Visualizza Preferiti Strumenti ?                                                                                                                                                                                                                                                                                                                                                                          |                                                                                |            |
|                       | 🕸 👌 Plant Quarantine Application   Plant Quarantine                                                                                                                                                                                                                                                                                                                                                                    | 🟠 🝷 🔝 🝸 🖶 🝷 🔂 Pagina 👻 🍈 Strumenti 🝷 (                                         | 🛛 - 🔒 👋    |
|                       | Phytosanitary Certification         Phytosanitary Certification             Visive Inspections    Support Ticket                                                                                                                                                                                                                                                                                                       | Hi trieste, welcome back<br><u>Sign ou</u>                                     |            |
|                       | Home                                                                                                                                                                                                                                                                                                                                                                                                                   |                                                                                |            |
|                       | Plant Quarantine Application                                                                                                                                                                                                                                                                                                                                                                                           |                                                                                |            |
| s<br>6<br>01/2<br>107 | <ul> <li>Plant Quarantine Application</li> <li>You can display all phytosanitary certificates submitted by going to the top menu "Phytosanitary Certification".</li> <li>If you are from the Italian or Egyptian Quarantine Administration and want to review all phytosanitary certificate</li> <li>If you want to create a new phytosanitary certificate, go to the menu "New Phytosanitary Certificate".</li> </ul> | tes submitted, you can go the menu called "Search Phytosanitary Certificates". | _          |
|                       | This certificate is to certify that the plants, plant products or other regulated articles describe<br>official procedures and are considered to be free from the quarantine pests specified by<br>phytosanitary requirements of the importing contracting party, including those for regulated non                                                                                                                    | the importing contracting party and to conform with the curre                  |            |
| <                     |                                                                                                                                                                                                                                                                                                                                                                                                                        |                                                                                |            |
| Fine                  |                                                                                                                                                                                                                                                                                                                                                                                                                        | 🕞 😜 Internet 👻                                                                 | 100% 🔹 🛒   |
| -                     | 🖌 start 👘 🥖 💿 🦻 🐣 🌈 Plant Quarantine App                                                                                                                                                                                                                                                                                                                                                                               | п 🔦 📶 😪 🛃 4                                                                    | N 🔒 16.18  |