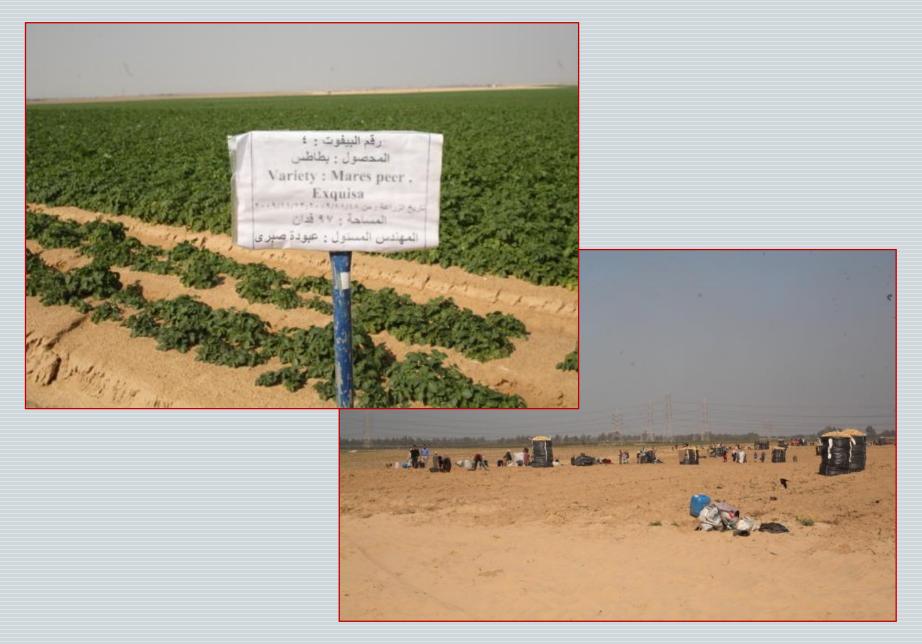

berosum* from being planted.

MSs shall also take appropriate measures for the disposal of waste after packaging or processing of the tubers of *S. tuberosum* to prevent any spread of *R. solanacearum* as a result of a possible latent infection.

### **DECISION 2011/787/EU OF 29 NOVEMBER 2011**

Potatoes which originate in Egypt shall be permitted if the following requirements are satisfied:

- requirements concerning the pest-free areas;
- requirements concerning the tubers to be imported;
- requirements concerning points of entry;
- requirements concerning inspections (testing in according with Directive 98/57/EC);
- requirements concerning testing for latent infection;
- requirements concerning notifications;
- Iabelling requirements.

#### **EXAMPLE OF EGYPTIAN POTATO CROPS IN PFAs**



### SUMMARY OF IMPORT CAMPAIGNS OF POTATOES THROUGH TRIESTE PORT

Data by Phytosanitary Service of Friuli Venezia Giulia (IT)

| YEAR    | IMPORTED<br>TONS<br>(t) | SHIPS<br>(N.)       | CONSIGNMENTS<br>(PHTOSANITARY<br>CERTIFICATES)<br>(N.) | VISUAL<br>INSPECTIONS<br>(N.) | LAB<br>ANALYSIS<br>(N.) |
|---------|-------------------------|---------------------|--------------------------------------------------------|-------------------------------|-------------------------|
| 2007/08 | 87.959,03               | 59                  | 184                                                    | 3.620                         | 126                     |
| 2008/09 | 80.957,54               | 42                  | 141                                                    | 3.301