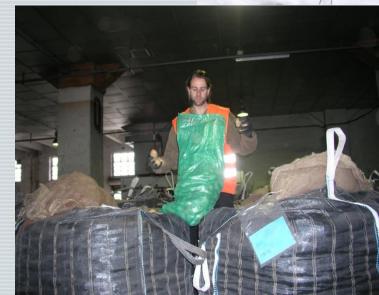

### EXAMPLE OF SAMPLING OF EGYPTIAN POTATO CONSIGNMENTS

By PPS of Autonomous Region of Friuli Venezia Giulia (IT)

Sample 200 tubers per lot, from at least 2 jumbo bags, randomly.

In case lot exceeds 25.000 kg, 200 + 200 tubers have to be sampled".

**100 TUBERS + 100 TUBERS** 

**200 TUBERS** 

| nzia regionale per lo<br>ippo rurale                                                                                                                                                                                                                                                                                                                                                   | Agenzia regionalé per l<br>sviluppo rurale<br>SFR   |
|----------------------------------------------------------------------------------------------------------------------------------------------------------------------------------------------------------------------------------------------------------------------------------------------------------------------------------------------------------------------------------------|-----------------------------------------------------|
| MPAGNA 2009/2010                                                                                                                                                                                                                                                                                                                                                                       | MPAGNA 2009/201                                     |
| N° 03979                                                                                                                                                                                                                                                                                                                                                                               | Nº 03980                                            |
| 1ei:(-                                                                                                                                                                                                                                                                                                                                                                                 | 000                                                 |
| www.nahde                                                                                                                                                                                                                                                                                                                                                                              | -misr.com                                           |
| SORTE                                                                                                                                                                                                                                                                                                                                                                                  | NICOLA                                              |
| HANANDELSKLASSE                                                                                                                                                                                                                                                                                                                                                                        | 1 PACKED WI TH<br>COCONUT PEAT MOSS                 |
| GROESSE                                                                                                                                                                                                                                                                                                                                                                                | 35 MM - 65 MM                                       |
| GEWICHT                                                                                                                                                                                                                                                                                                                                                                                | 1350 KGS                                            |
| Each Tested Sample For 25                                                                                                                                                                                                                                                                                                                                                              | Tons From The<br>Code NO. 45100119<br>LoT NO. 10147 |
| N: 03979         1         N: 03980         WWW.nahldet-misr.com         SORTE         NICOLA         HANANDELSKLASSE         1       PACKED WI TH<br>COCONUT PEAT MOSS         GROESSE       35 MM - 65 MM         GEWICHT       1250         KGS         Each Tested Sample For 35 Toms From The<br>Code NO. 45100119<br>LoT NO. 10147         Tested Sample no.         0.1 NO. 296 |                                                     |
| GIORGIA 6/4 6                                                                                                                                                                                                                                                                                                                                                                          | 69395 Dualoff<br>GGOY                               |