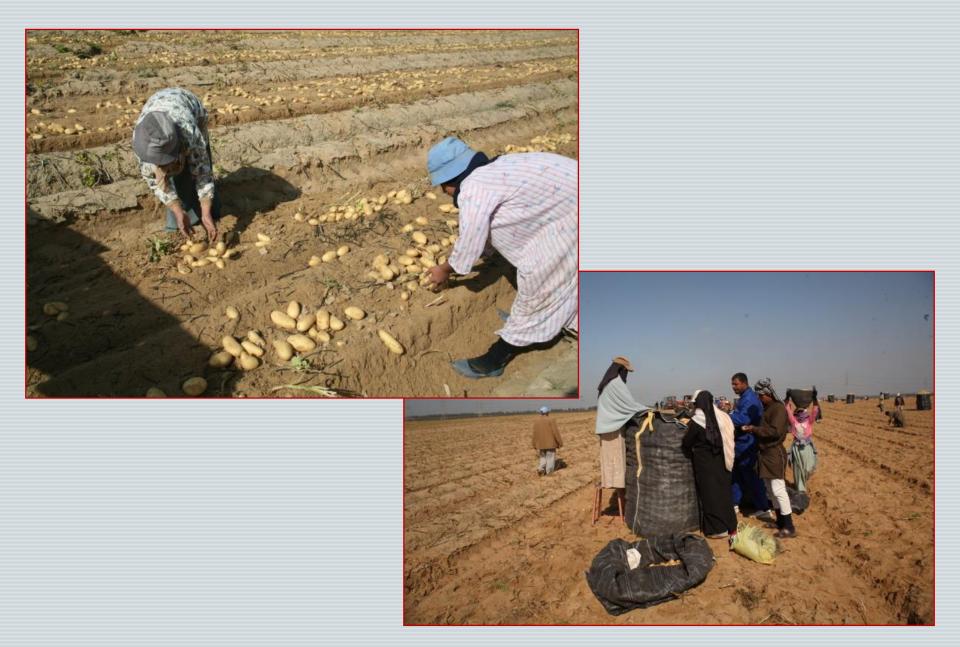

| 33                  | 158                                                    | 2.954                         | 104                     |
| 2010/11 | 61.063,63               | 29                  | 129                                                    | 2.604                         | 82                      |
| 2011/12 | 52.085,65               | 20                  | 82                                                     | 2.176                         | 66                      |
| AVERAGE | 70.775,44               | <b>37</b><br>(36,6) | <b>139</b><br>(138,8)                                  | 2.931                         | <b>106</b><br>(105,6)   |

#### EU IMPORTS OF EGYPTIAN POTATOES AND INTERCEPTIONS IN 1998-2012



#### **EXAMPLE OF EGYPTIAN POTATO CROPS IN PFAs**



#### **EXAMPLE OF EGYPTIAN POTATO CONSIGNMENTS**



#### **EXAMPLE OF EGYPTIAN POTATO CONSIGNMENTS**



#### **EXAMPLE OF EGYPTIAN POTATO CONSIGNMENTS**



### **SPIIE Project**

#### **Integrated System for Central Information Exchange**



### SPIIE Project Integrated System for Central Information Exchange

By PPS of Autonomous Region of Friuli Venezia Giulia (IT)



11 Amotazion genera <Annotazioni>

| Ø                     | Plant Quarantine Application   Plant Quarantine - Windows Internet Explorer