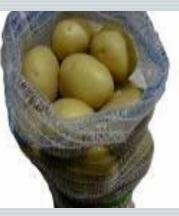

|                                                                                                                                                                                                       |

### EXAMPLE OF LABEL USED FOR SAMPLING EGYPTIAN POTATO CONSIGNMENTS

By PPS of Autonomous Region of Friuli Venezia Giulia (IT)

Each sampled jumbo is identified by a plastic label of the PPS.

**GREEN** bags are used for those samples to be checked by visual,

WHITE bags are used for those samples to be checked by lab analysis.





### EXAMPLE OF SAMPLING OF EGYPTIAN POTATO CONSIGNMENTS

By PPS of Autonomous Region of Friuli Venezia Giulia (IT)



Sample 200 tubers per lot, from at least 2 jumbo bags, randomly.

In case lot exceeds 25.000 kg, 200 + 200 tubers have to be sampled".



**100 TUBERS + 100 TUBERS** 

**200 TUBERS** 

| nzia regionale per lo<br>ippo rurale                                                                                                                                                                                                                                                                                                                                                   | Agenzia regionalé per l<br>sviluppo rurale<br>SFR   |
|-----------------------------------------------------------------------------------------------------------------------------------------------------------------------------------------------------------------------------------------------------------------------------------------------------------------------------