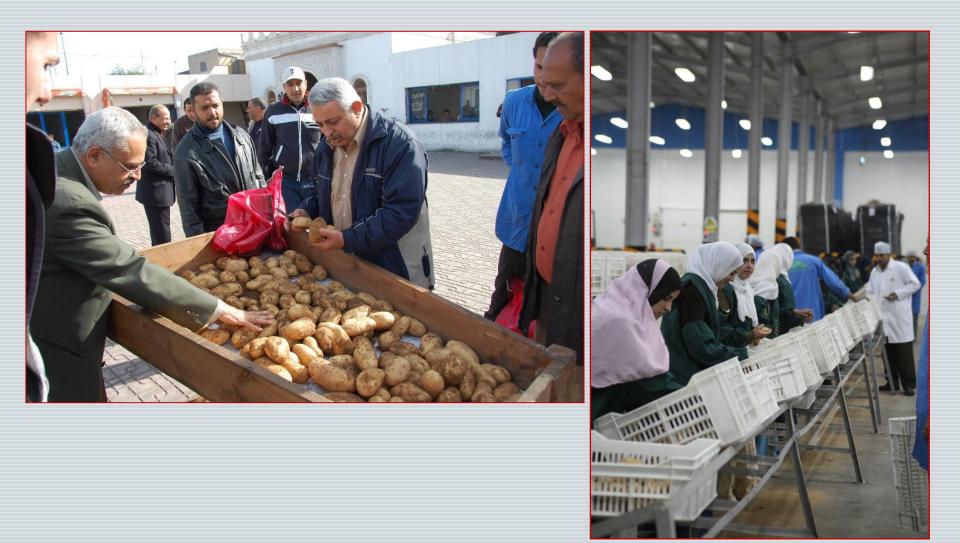

d third countries

These requirements concern:

- Synchytrium endobioticum (25.1, for tubers originating in countries where it's known to occur),
- Clavibacter michiganensis ssp. sepedonicus (25.2),
- Potato spindle tuber viroid (25.3, for tubers, other than early potatoes, originating in countries where it's known to occur),
- Ralstonia solanacearum (25.4.1),

Scrobipalpopsis solanivora (25.4.2) (…)

Point 1, of section 1 Annex 1 of the Commission implementing decision of 16 May 2012 No. 2012/270/EU provides emergency measure to prevent the introduction into and the spread within the Union of:

- Epitrix cucumeris,
- Epitrix similaris,
- Epitrix subcrinita,
- Epitrix tuberis.

#### SPECIAL CASE FOR EGYPTIAN WARE POTATOES Pictures by PPS of Autonomous Region of Friuli Venezia Giulia (IT)



#### **SPECIAL CASE FOR EGYPTIAN WARE POTATOES**

- Ralstonia solanaceaum, causing potato brown rot, is an important disease in Egypt, and since 1996, after several interceptions and subsequent measures adopted by France, Finland, Spain and Denmark, EU adopted an import ban for Egyptian potatoes;
- as a derogation, EU adopted the decision no. <u>96/301/EC</u>, providing a first trace back system for Egyptians ware potatoes;
- provisions of the decision are no longer applied after more than 5 interceptions of *R. solanacearum* have been confirmed;
- Areas (by "village" in delta region, and by "basin" in desert) were defined and officially established by Egyptian authorities.

#### **SPECIAL CASE FOR EGYPTIAN WARE POTATOES**

- Later, with the amending decision <u>2000/568/EC</u> the "pest